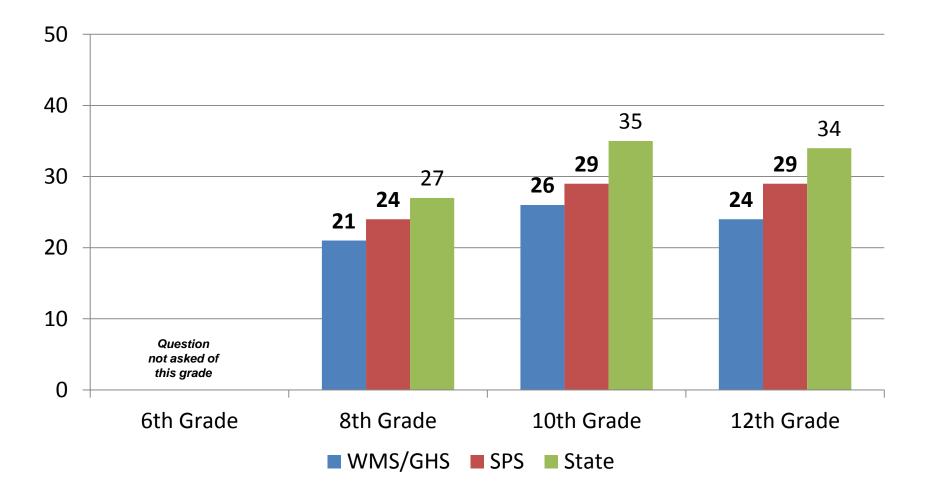

## **Current Marijuana Use**

Percent of students who report using marijuana in the past 30 days