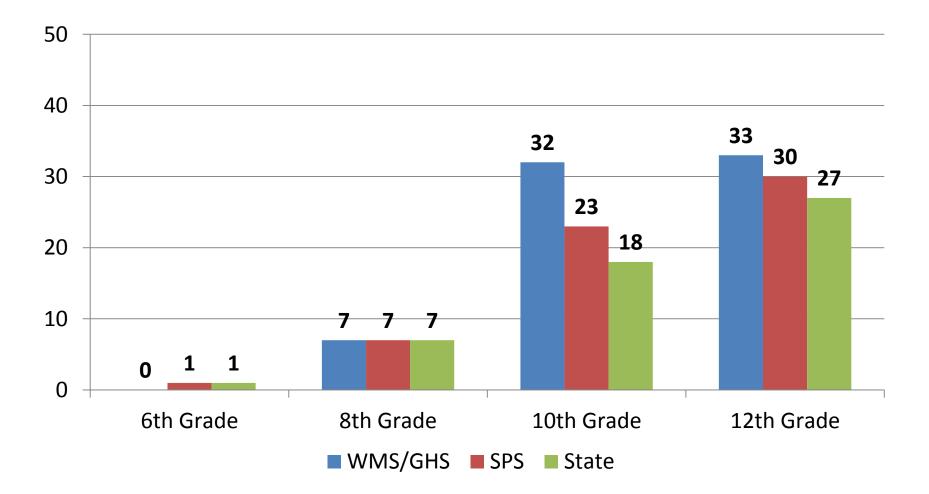

## **Current Marijuana Use**

Percent of students who report using marijuana in the past 30 days