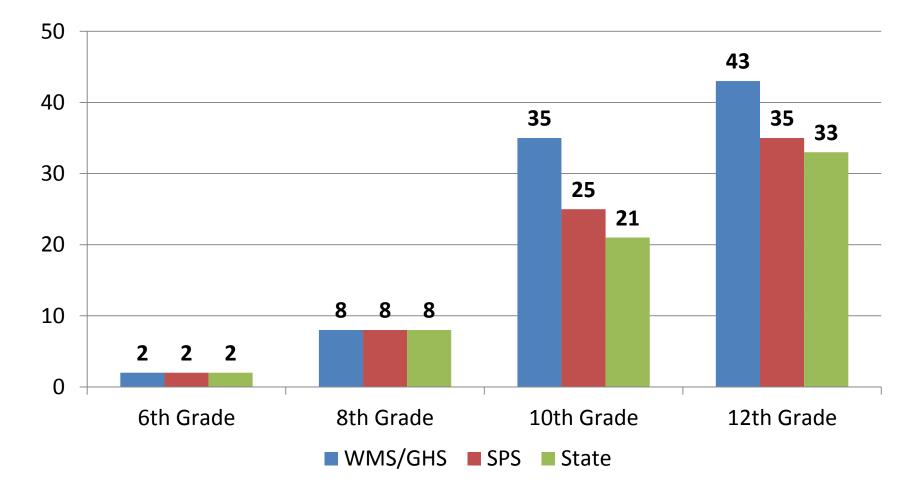

#### **Current Alcohol Use**

Percent of students who report having drunk a glass, can, or bottle of alcohol in the past 30 days