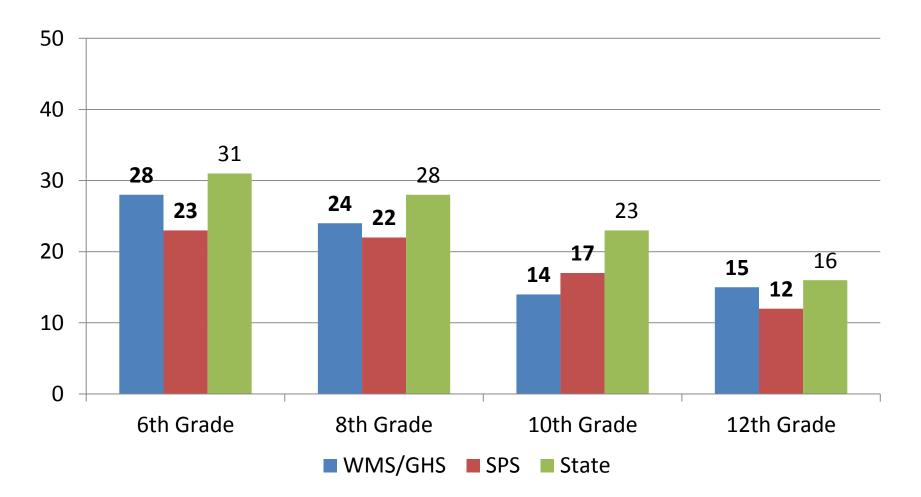

# 2014 Healthy Youth Survey

SEATTLE PUBLIC SCHOOLS

# Bullying

Percent of students who report being bullied in the past 30 days



#### Depression

Percent of students who report being depressed in past 12 months



### **Current Cigarette Use**

Percent of students who report smoking cigarettes in the past 30 days



## **Current Marijuana Use**

Percent of students who report using marijuana in the past 30 days



#### **Current Alcohol Use**

Percent of students who report having drunk a glass, can, or bottle of alcohol in the past 30 days



## District Comparison – 10<sup>th</sup> Grade

|                          | Ballard | Chief Sealth | Cleveland | Franklin | Garfield | Ingraham | Nathan Hale | Rainier Beach | Roosevelt | West Seattle | WA State |
|--------------------------|---------|--------------|-----------|----------|----------|----------|-------------|---------------|-----------|--------------|-------