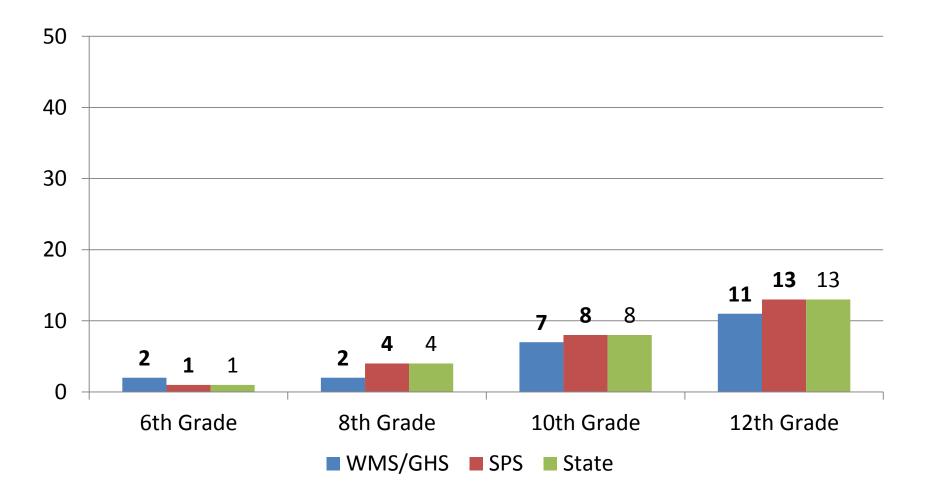

### **Current Cigarette Use**

Percent of students who report smoking cigarettes in the past 30 days